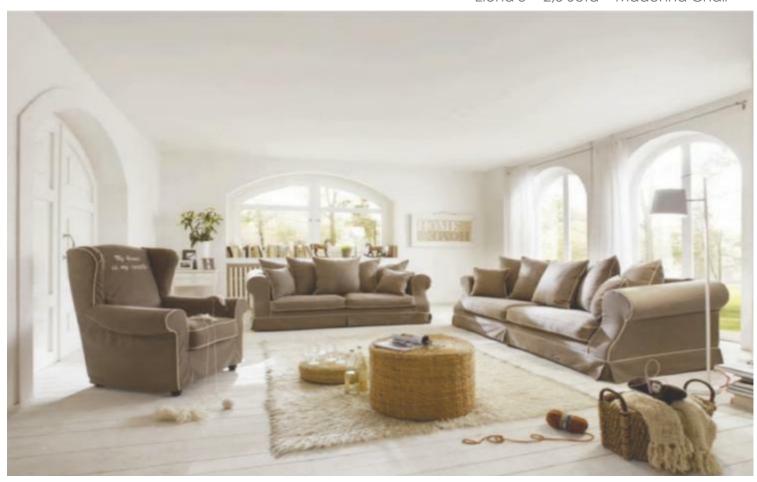

ODUCT INFORMATION

#### **MEASUREMENTS:\***

|       | 2,5 with 1 arm | D divan | 2,5D      |
|-------|----------------|---------|-----------|
| WIDTH | 1980           | 1800    | 2960/1840 |
| HEIGH | 900            | 900     | 900       |
| DEPTH | 1050           | 1050    | 1050/1840 |

<sup>\*</sup> Dimensions are approximate. Please allow tolerance of +/25mm.

#### STANDARD:

Loose cover

Legs black plastic glides

**SEAT CUSHIONS:** filled in with polyuretahne

foam and silicon polyester fibre.

BACK CUSHIONS: filled in with silicon

polyester fibre.

#### Model is available in two options: pillow back and standard back

#### **ELEMENTS:**



<sup>\*\*</sup>other sizes available below on elements drawings\*\*

## Elena



Elena 2,5D standard back

Elena 3 + 2,5 Sofa + Madonna Chair