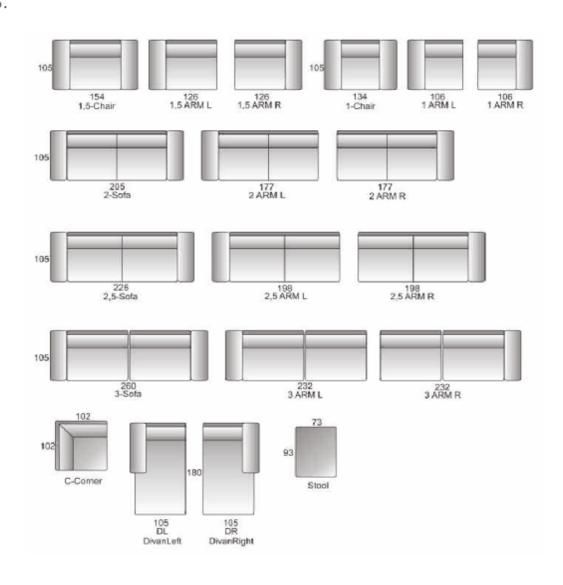

#### **ELEMENTS:**

<sup>\*\*</sup>other sizes available below on elements drawings\*\*