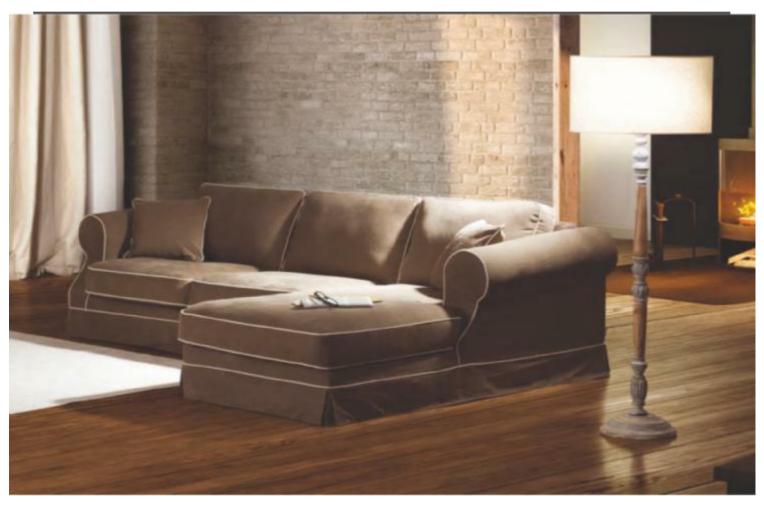

dam.com

### Elena



Elena 2,5D pillow back

### Elena

#### PRODUCT INFORMATION

#### **MEASUREMENTS:\***

|       | 2,5 with 1 arm | D divan | 2,5D      |
|-------|----------------|---------|-----------|
| WIDTH | 1980           | 1800    | 2960/1840 |
| HEIGH | 900            | 900     | 900       |
| DEPTH | 1050           | 1050    | 1050/1840 |

<sup>\*</sup> Dimensions are approximate. Please allow tolerance of +/25mm.

#### STANDARD:

Loose cover

Legs black plastic glides

**SEAT CUSHIONS:** filled in with polyuretahne

foam and silicon polyester fibre.

BACK CUSHIONS: filled in with silicon

polyester fibre.

#### Model is available in two options: pillow back and standard back

#### **ELEMENTS:**



<sup>\*\*</sup>other sizes available below on elements drawings\*\*

## Elena



Elena 2,5D standard back

Elena 3 + 2,5 Sofa + Madonna Chair